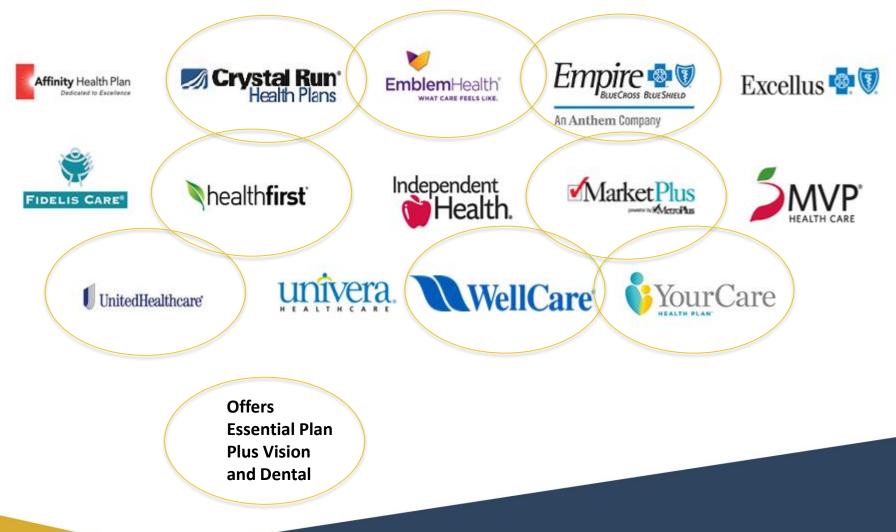

# **Essential Plan Options**

# **Essential Plan Options**

- Health plans can also choose to offer Essential Plans with vision and dental services included in the benefit package
- The plan names will display as follows on the Marketplace:

| Health Plan Name | Product Name                               |
|------------------|--------------------------------------------|
| Healthfirst      | Essential Plan 1                           |
| Healthfirst      | Essential Plan 1 Plus Vision<br>and Dental |
| YourCare         | Essential Plan 2                           |
| Yourcare         | Essential Plan 2 Plus Vision<br>and Dental |