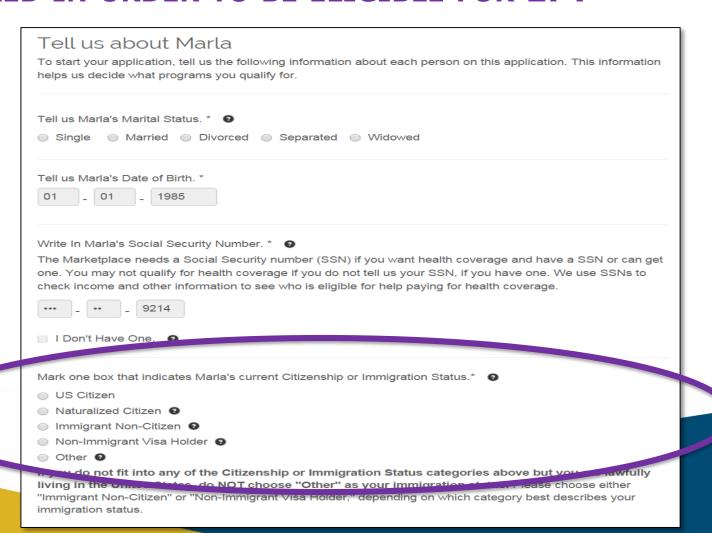

Ida is a 26 year old legal immigrant in the federal 5 year ban. She has an FPL of 125%. Based on her immigration status and FPL, She is eligible for Essential Plan 3.

If Ida marks "Yes" on her application to the question "Is Ida Pregnant", her FPL would decrease and she would be found eligible for Medicaid due to her pregnancy.