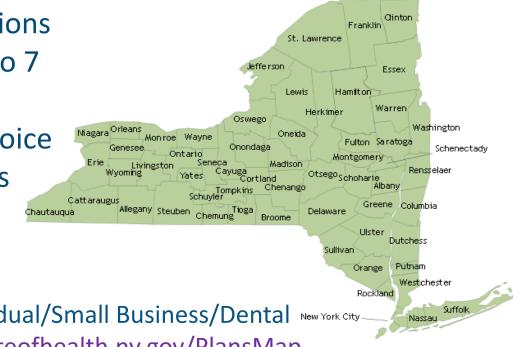

# 2019 Qualified Health Plans In Stateofhealth

- The number of insurer options varies by county – from 2 to 7
- Most consumers have a choice of at least 4 insurer options

County maps of insurers offering Individual/Small Business/Dental New York City Plans are available at: <u>http://info.nystateofhealth.ny.gov/PlansMap</u>