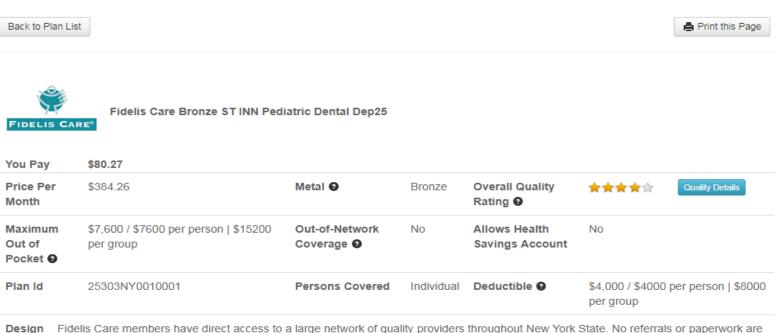

#### Search plans for 2019

| Compare Plans  Reset Compare Plans |                                                                 | Page 1 of 6 •                                                                                              |             |                              |        |                 | 1 af 6 <b>4 14</b> | display<br>with ta<br>credit |                 |         |
|------------------------------------|-----------------------------------------------------------------|------------------------------------------------------------------------------------------------------------|-------------|------------------------------|--------|-----------------|--------------------|------------------------------|-----------------|---------|
|                                    | Insurance Company                                               | Plan Name                                                                                                  | Metal Level | Coverage Type                | County | Persons Covered | Price Per Month    | You Pay                      | Details         | deducte |
| 3                                  |                                                                 | Fidelis Care Bronze<br>ST INN Pediatric<br>Dental Dep25                                                    | Bronze      | Medical Plus<br>Child Dental | Fulton | Individual      | \$384.26           | \$80.27                      | Vew<br>Details  |         |
| 6                                  |                                                                 | MVP Premier<br>Bronze 2, ST, INN,<br>Dep25,<br>Telemedicine,<br>Weilness                                   | Bronze      | Medical                      | Fuiton | Individual      | \$384.89           | \$80.90                      | View<br>Detaile |         |
| ä                                  |                                                                 | MVP Premier<br>HDHP Bronze 1,<br>Expanded Bronze,<br>HSA, ST, INN,<br>Dep25,<br>Telemedicine,<br>Wellness  | Bronze      | Medical                      | Fulton | Individual      | \$388.94           | \$84,95                      | View<br>Details |         |
|                                    | Binardinated of<br>New Plan :<br>Quality data not yet available | Bronze, ST, OON,<br>Dep25                                                                                  | Bronze      | Medical                      | Fulton | Individual      | \$392.21           | \$88.22                      | View<br>Detaila |         |
| 0                                  |                                                                 | MVP Premier Plus<br>Bronze 1, NS, INN,<br>Dep25,<br>Acupuncture,<br>Preferred Facilities,<br>Telemedicine, | Bronze      | Medical                      | Fulton | Individual      | \$396.37           | \$92.38                      | View<br>Details |         |

### **Benefit Design Description**

#### Plan Details

You can see information about premiums, co-pays, deductibles, covered services and quality details for each plan. To see more information, click on the plus sign before the 'Benefit' in column one or click on 'Plan Documents' at the end of the list.

required to access Fidelis Care providers. Benefits include comprehensive coverage for hospitalization, surgery, prescription drugs, and 100% coverage for some preventive care services such as annual check-ups & flu shots. Coverage for your child's dental and vision care is also covered, as well as a gym reimbursement program to help you reach your fitness goals.