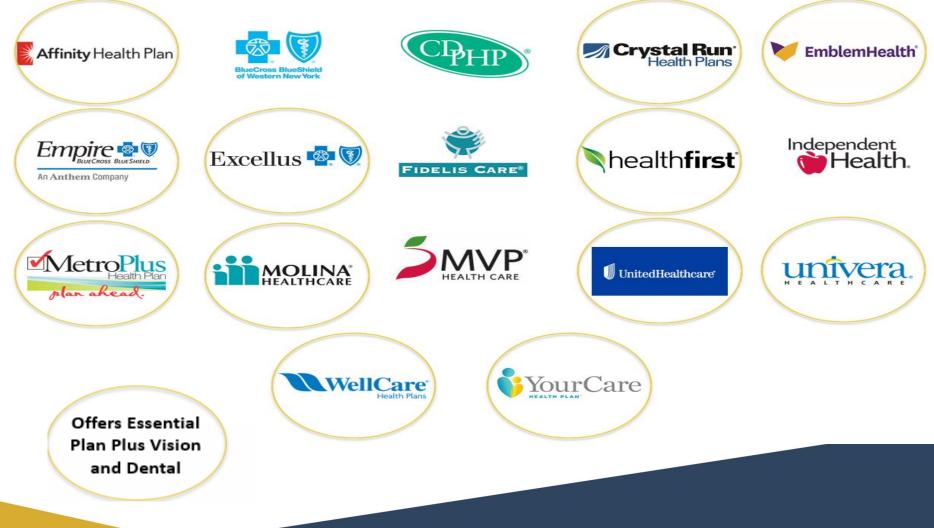

## **2019 Qualified Health Plans**

- The same 12 health insurers will offer Qualified Health Plans (QHPs) in the individual market in 2019
- Product level changes in 2019:
  - Empire BlueCross and Empire Blue Cross Blue Shield
  - Health Insurance Plan of Greater New York (EmblemHealth)
  - MVP Health Plan
  - Consumers in these plans will receive a renewal notice and email reminders telling them they need to select a new plan offered by these or other insurers

# 2019 QHP Insurers Individual Market

| CI | none 🤜    | S |
|----|-----------|---|
|    | BLUECROSS |   |
|    | 00000000  |   |

An Anthem Company

An Anthem Company

BlueCross BlueShiel

of Western New York

Excellus 🗟 🕅

oscar

🕖 UnitedHealthcare