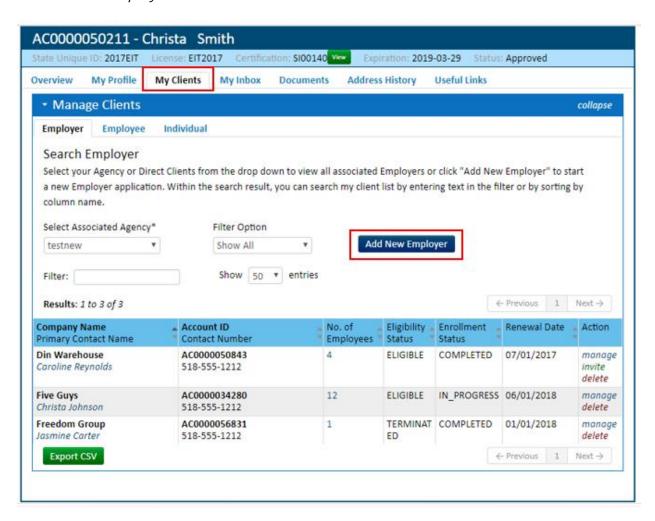

1. To begin, log into your Broker Portal and navigate to the *My Clients* tab. Click the *Add New Employer* button.

2. Now, when adding a new Employer, an Attestation will appear that will take the place of a BOR. A BOR will no longer need to be uploaded to the NYSOH. It may still be required when enrolling the group directly with the Issuer.

3. Once the Attestation is checked the next section, Business Contact Information, will populate. Here, enter the Small Business Contact Information including the Account Holders Name (does not have to be the business owner), their Email Address, Business Phone Number, Legal Company Name and EIN. Click Verify once complete.