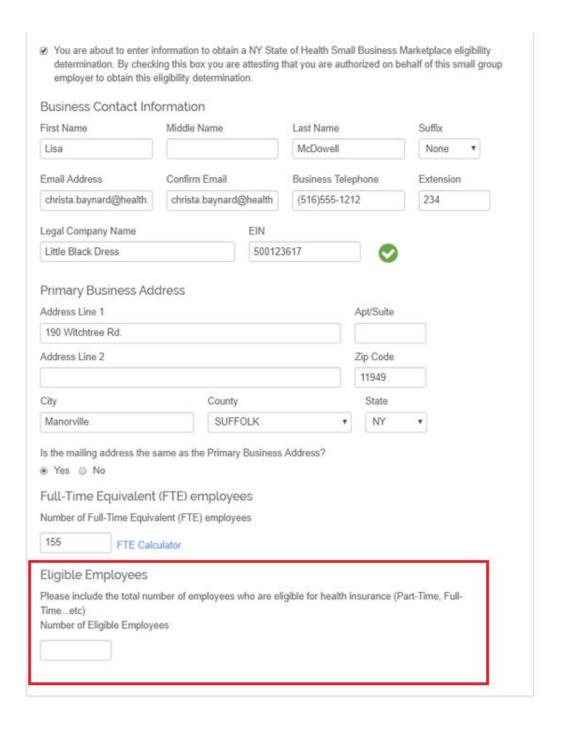

6. The next section to populate is the Eligible Employee's section. Enter the number of employee's that are <u>eligible</u> to enroll in insurance through the employer plan. Enter all eligible employee's including Full-Time and Part-Time employees, as well

as any Seasonal workers who work more than 120 days per calendar year. Once the number is entered, the first attestation will appear.

7. The first Attestation is that the business has a physical location in NYS. Select *Yes* or *No*.