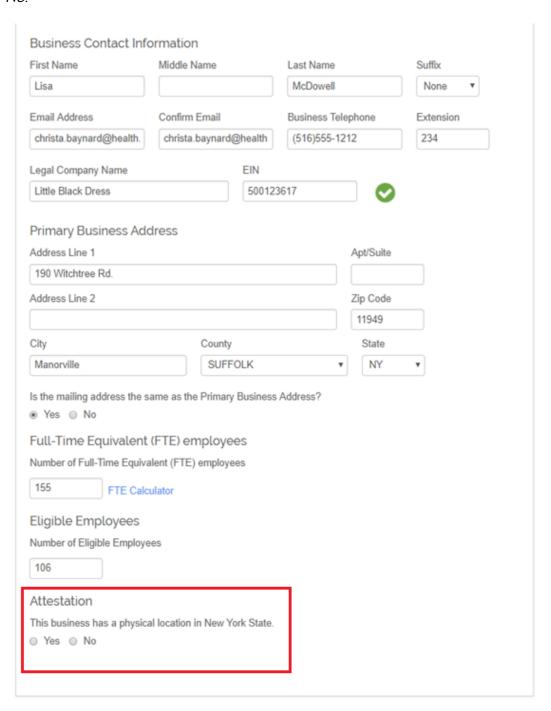

as any Seasonal workers who work more than 120 days per calendar year. Once the number is entered, the first attestation will appear.

7. The first Attestation is that the business has a physical location in NYS. Select *Yes* or *No*.

8. Once the first attestation is complete, the second attestation will appear. The second Attestation asks to confirm if the business has between 1-100 Full-Time Equivalent Employees. Select Yes to confirm or No if the business does not have between 1-100 FTE's. Note: if the business has only 1 part-time employee and they are eligible to enroll in employer sponsored coverage, select Yes to continue.