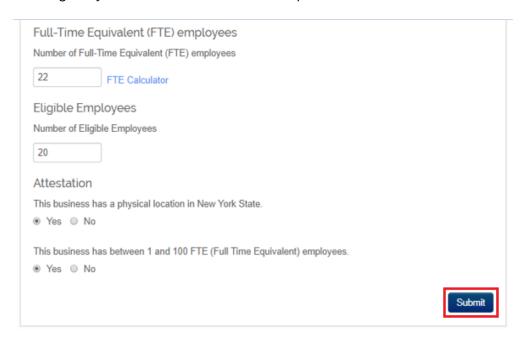

6. The next section to populate is the Eligible Employee's section. Enter the number of employee's that are <u>eligible</u> to enroll in insurance through the employer plan. Enter all eligible employee's including Full-Time and Part-Time employees, as well

as any Seasonal workers who work more than 120 days per calendar year. Once the number is entered, the first attestation will appear.

7. The first Attestation is that the business has a physical location in NYS. Select *Yes* or *No*.

8. Once the first attestation is complete, the second attestation will appear. The second Attestation asks to confirm if the business has between 1-100 Full-Time Equivalent Employees. Select Yes to confirm or No if the business does not have between 1-100 FTE's. Note: if the business has only 1 part-time employee and they are eligible to enroll in employer sponsored coverage, select Yes to continue.

9. Once the Eligibility Determination Form is completed, click Submit.

10. The NYSOH then brings you to the Eligibility Determination Landing Page. In the center of the page is the SHOP Document History. This is where the determination will appear once the form is submitted. Click the *open/print* icon next to the eligibility determination you would like to view.