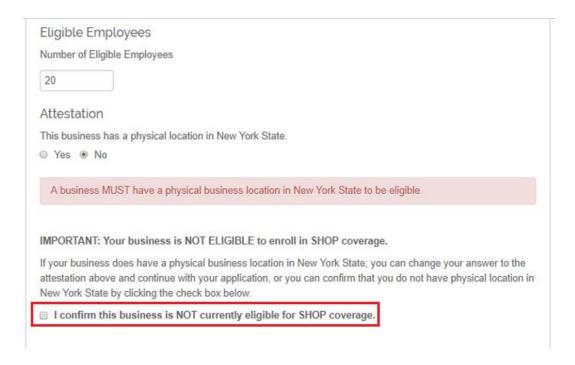

8. Once the first attestation is complete, the second attestation will appear. The second Attestation asks to confirm if the business has between 1-100 Full-Time Equivalent Employees. Select Yes to confirm or No if the business does not have between 1-100 FTE's. Note: if the business has only 1 part-time employee and they are eligible to enroll in employer sponsored coverage, select Yes to continue.

➤ If no is selected, a message will appear that the business MUST have between 1-100 FTE's. Click the box to confirm that the business is not eligible for SHOP coverage.

|     | Number of Eligible Employees                                                                                                                                                                                                                     |
|-----|--------------------------------------------------------------------------------------------------------------------------------------------------------------------------------------------------------------------------------------------------|
|     | 106                                                                                                                                                                                                                                              |
| 3   | Attestation                                                                                                                                                                                                                                      |
|     | This business has a physical location in New York State.                                                                                                                                                                                         |
| 1   | ● Yes ⑤ No                                                                                                                                                                                                                                       |
| 100 | This business has between 1 and 100 FTE (Full Time Equivalent) employees.                                                                                                                                                                        |
| -   | ○ Yes ● No                                                                                                                                                                                                                                       |
|     | A business MUST have between 1 and 100 FTE employees to be eligible.                                                                                                                                                                             |
|     | IMPORTANT: Your business is NOT ELIGIBLE to enroll in SHOP coverage.                                                                                                                                                                             |
|     | If your business does have between 1 and 100 FTE's; you can change your answer to the attestation above an<br>continue with your application, or you can confirm that you do not have between 1 and 100 FTE's by clicking th<br>check box below. |
| _   | check box below.  I confirm this business is NOT currently eligible for SHOP coverage.                                                                                                                                                           |