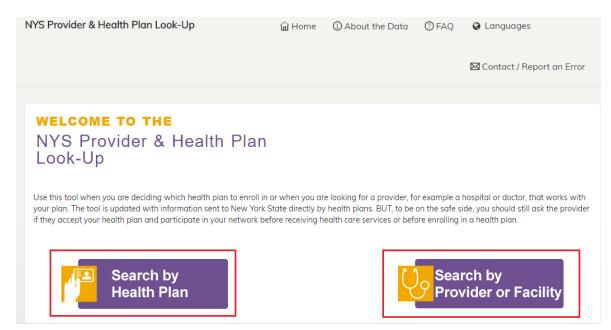

- 1. To begin, got to the NYSOH website <a href="https://nystateofhealth.ny.gov">https://nystateofhealth.ny.gov</a>
- 2. Click the purple banner on the NYSOH home page:

3. On the NYS Provider & Health Plan Look-Up screen, click to either *Search by Health Plan* or *Search by Provider or Facility*.