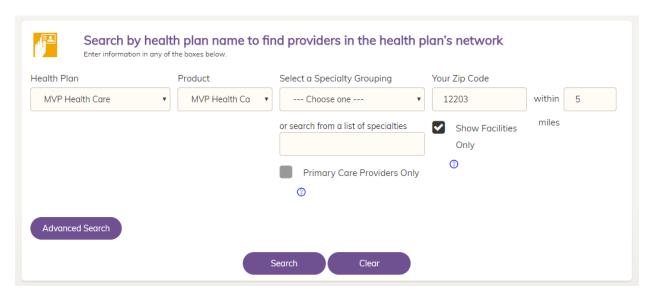

4. Click the Search by Health Plan button to search health plans by provider, provider specialty and hospital. To start, select the Health Plan Carrier from the pick list. Next, select the Product (plan designated for specific programs) from the pick list. You may also search by specialty, Show Facilities only or Primary Care Providers within a specific mileage from the zip code entered. Click Search.

- > The Advanced Search option allows for additional search filters such as language spoken by clinical member at specific location, gender of provider, wheelchair access of location and if health plan/product is associated with a specific provider or facility.
- 5. Search results will populate based on the criteria entered in the search fields. A list of 10 entities per page will populate. Because we searched all facilities, the list below includes Hospitals, Physicians, Specialists, Pharmacies and other health related entities.