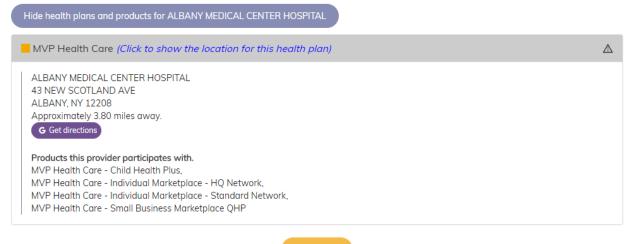

- To check other services provided at each specific facility, click the orange Other Services Provided at this Facility button under Specialty.
- For directions to the specified facility, click the purple *Get Directions* button under <u>Location</u>. This will open a new window to map directions.
- For a list of all of the accepted insurance plans for the selected Carrier and program, click the *purple Show Health Plans and Products for "X entity"* button. When clicked, a new field will appear below the selected facility with an additional section for directions as well as all the plans for the selected carrier.