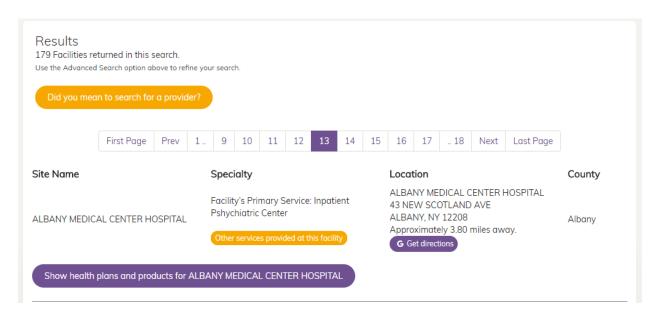

- > The Advanced Search option allows for additional search filters such as language spoken by clinical member at specific location, gender of provider, wheelchair access of location and if health plan/product is associated with a specific provider or facility.
- 5. Search results will populate based on the criteria entered in the search fields. A list of 10 entities per page will populate. Because we searched all facilities, the list below includes Hospitals, Physicians, Specialists, Pharmacies and other health related entities.

- To check other services provided at each specific facility, click the orange Other Services Provided at this Facility button under Specialty.
- For directions to the specified facility, click the purple *Get Directions* button under <u>Location</u>. This will open a new window to map directions.
- For a list of all of the accepted insurance plans for the selected Carrier and program, click the *purple Show Health Plans and Products for "X entity"* button. When clicked, a new field will appear below the selected facility with an additional section for directions as well as all the plans for the selected carrier.