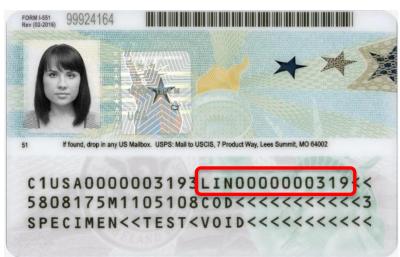

# Citizenship and Immigration Documentation Type Dropdown Options and Fields

\*Please note, this resource is designed to give examples of the different "Document Types" which are available for selection for individuals marked "Naturalized Citizen," "Immigrant Non-Citizen," or "Non-Immigrant Visa Holder." Assistors can review the document that the consumer is presenting and can compare it to the corresponding example on this resource, to locate the numbers needed and enter them into the selected document's data fields in the consumer's application.