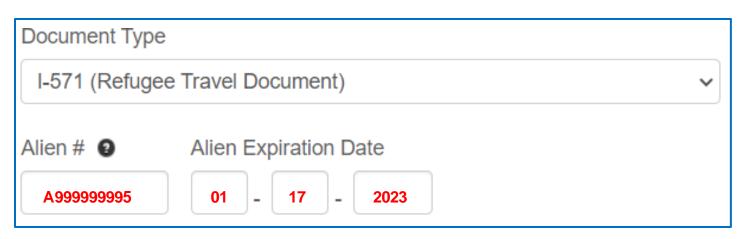

# Citizenship and Immigration Documentation Type Dropdown Options and Fields

\*Please note, this resource is designed to give examples of the different "Document Types" which are available for selection for individuals marked "Naturalized Citizen," "Immigrant Non-Citizen," or "Non-Immigrant Visa Holder." Assistors can review the document that the consumer is presenting and can compare it to the corresponding example on this resource, to locate the numbers needed and enter them into the selected document's data fields in the consumer's application.

| Document Type  |                     |                         |                                  |
|----------------|---------------------|-------------------------|----------------------------------|
| Machine Read   | dable Visa (With Te | mporary I-551 language) | V                                |
| Alien# 2       | Visa #              | Foreign Passport #      | Foreign Passport Expiration Date |
| 00000473       | 0000000             | 555123ABC12             |                                  |
| Foreign Passpo | rt Country Of Issua | ance                    |                                  |