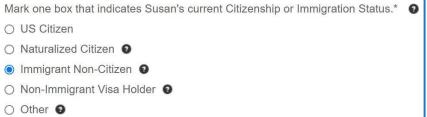

If an I-94 number is entered the system will auto generate another text box for the consumer's Foreign Passport number.

Mark one box that indicates John's current Citizenship or Immigration Status.\*

US Citizen