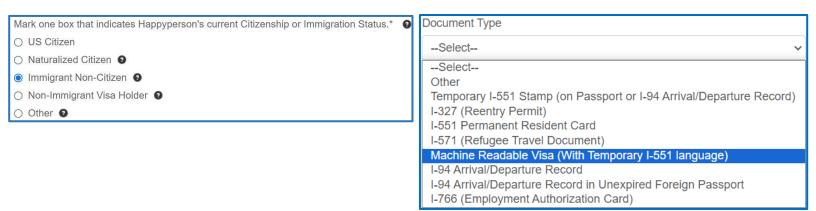

# Citizenship and Immigration Documentation Type Dropdown Options and Fields

\*Please note, this resource is designed to give examples of the different "Document Types" which are available for selection for individuals marked "Naturalized Citizen," "Immigrant Non-Citizen," or "Non-Immigrant Visa Holder." Assistors can review the document that the consumer is presenting and can compare it to the corresponding example on this resource, to locate the numbers needed and enter them into the selected document's data fields in the consumer's application.

## See page 8 for "Machine Readable Visa (with Temporary I-551 language)" document type fields example