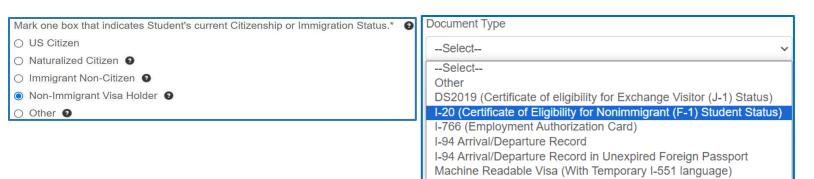

#### See page 3 for "Other" document type fields example.

| Document Ty    | ре                      |                                      |
|----------------|-------------------------|--------------------------------------|
| I-20 (Certific | cate of Eligibility for | Nonimmigrant (F-1) Student Status) ∨ |
| I94 # <b>②</b> | SEVISID#                | Foreign Passport #                   |