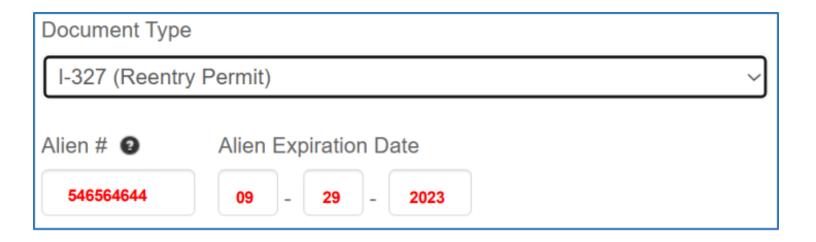

# Citizenship and Immigration Documentation Type Dropdown Options and Fields

\*Please note, this resource is designed to give examples of the different "Document Types" which are available for selection for individuals marked "Naturalized Citizen," "Immigrant Non-Citizen," or "Non-Immigrant Visa Holder." Assistors can review the document that the consumer is presenting and can compare it to the corresponding example on this resource, to locate the numbers needed and enter them into the selected document's data fields in the consumer's application.

| Document Type  |                     |                         |                                  |
|----------------|---------------------|-------------------------|----------------------------------|
| Machine Read   | dable Visa (With Te | mporary I-551 language) | V                                |
| Alien# 2       | Visa #              | Foreign Passport #      | Foreign Passport Expiration Date |
| 00000473       | 0000000             | 555123ABC12             |                                  |
| Foreign Passpo | rt Country Of Issua | ance                    |                                  |