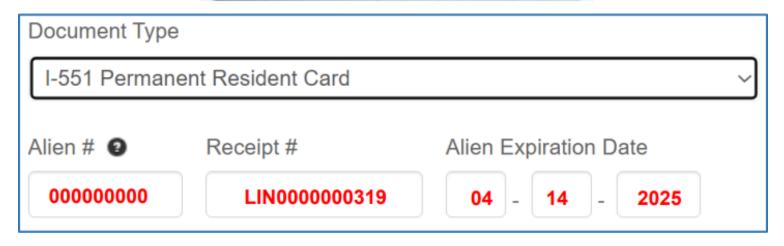

# Citizenship and Immigration Documentation Type Dropdown Options and Fields

\*Please note, this resource is designed to give examples of the different "Document Types" which are available for selection for individuals marked "Naturalized Citizen," "Immigrant Non-Citizen," or "Non-Immigrant Visa Holder." Assistors can review the document that the consumer is presenting and can compare it to the corresponding example on this resource, to locate the numbers needed and enter them into the selected document's data fields in the consumer's application.