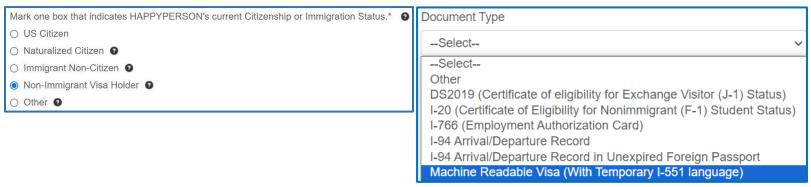

If an I-94 number is entered the system will auto generate another text box for the consumer's Foreign Passport number.

Mark one box that indicates John's current Citizenship or Immigration Status.\*

US Citizen

Naturalized Citizen

Immigrant Non-Citizen

Non-Immigrant Visa Holder

Other

I-94 Arrival/Departure Record in Unexpired Foreign Passport

I-766 (Employment Authorization Card)

I-766 (Employment Authorization Card)

| Document Type  |                     |                         |                                  |
|----------------|---------------------|-------------------------|----------------------------------|
| Machine Read   | dable Visa (With Te | mporary I-551 language) | V                                |
| Alien# 2       | Visa #              | Foreign Passport #      | Foreign Passport Expiration Date |
| 00000473       | 0000000             | 555123ABC12             |                                  |
| Foreign Passpo | rt Country Of Issua | ance                    |                                  |

## See page 8 for "Machine Readable Visa (with Temporary I-551 language)" document type fields example