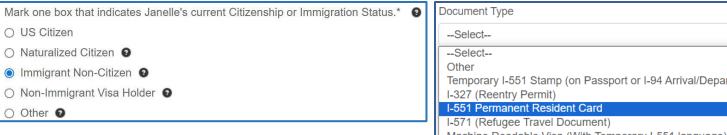

# Citizenship and Immigration Documentation Type Dropdown Options and Fields

\*Please note, this resource is designed to give examples of the different "Document Types" which are available for selection for individuals marked "Naturalized Citizen," "Immigrant Non-Citizen," or "Non-Immigrant Visa Holder." Assistors can review the document that the consumer is presenting and can compare it to the corresponding example on this resource, to locate the numbers needed and enter them into the selected document's data fields in the consumer's application.

| Mark one box that indicates Annie's current Citizenship or Immigration Status.* • | ) [ | Document Type              |   |
|-----------------------------------------------------------------------------------|-----|----------------------------|---|
| ○ US Citizen                                                                      |     |                            | _ |
| Naturalized Citizen                                                               | Ш   | Select                     | ~ |
| ○ Immigrant Non-Citizen                                                           | 1   | Select                     |   |
| O Non-Immigrant Visa Holder   O                                                   | Ш   | Naturalization Certificate |   |
| Other 9                                                                           | Ш   |                            |   |
|                                                                                   | - [ | Certificate of Citizenship |   |

Mark one box that indicates Anna's current Citizenship or Immigration Status.\*

US Citizen

Naturalized Citizen

Immigrant Non-Citizen

Non-Immigrant Visa Holder

Other

| Document Type              |   |
|----------------------------|---|
| Select                     | ~ |
| Select                     |   |
| Naturalization Certificate |   |
| Certificate of Citizenship |   |