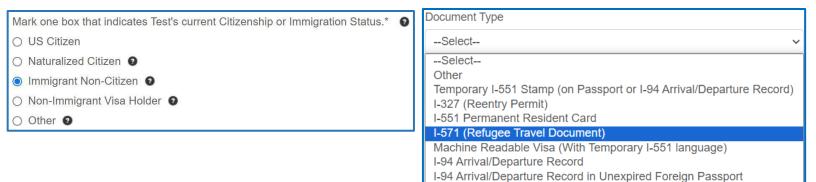

# Citizenship and Immigration Documentation Type Dropdown Options and Fields

\*Please note, this resource is designed to give examples of the different "Document Types" which are available for selection for individuals marked "Naturalized Citizen," "Immigrant Non-Citizen," or "Non-Immigrant Visa Holder." Assistors can review the document that the consumer is presenting and can compare it to the corresponding example on this resource, to locate the numbers needed and enter them into the selected document's data fields in the consumer's application.

Naturalized Citizen

Immigrant Non-Citizen

Non-Immigrant Visa Holder

Other

I-94 Arrival/Departure Record in Unexpired Foreign Passport

I-766 (Employment Authorization Card)

I-766 (Employment Authorization Card)