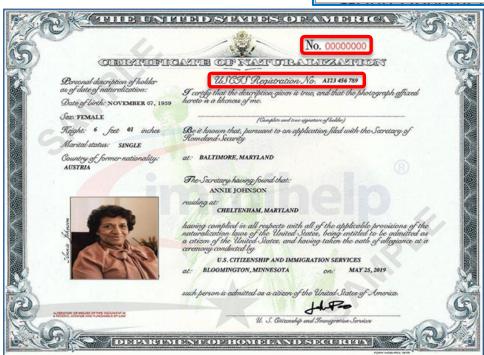

# Citizenship and Immigration Documentation Type Dropdown Options and Fields

\*Please note, this resource is designed to give examples of the different "Document Types" which are available for selection for individuals marked "Naturalized Citizen," "Immigrant Non-Citizen," or "Non-Immigrant Visa Holder." Assistors can review the document that the consumer is presenting and can compare it to the corresponding example on this resource, to locate the numbers needed and enter them into the selected document's data fields in the consumer's application.

| Mark one box that indicates Annie's current Citizenship or Immigration Status.* • | ) [ | Document Type              |   |
|-----------------------------------------------------------------------------------|-----|----------------------------|---|
| ○ US Citizen                                                                      |     |                            | _ |
| Naturalized Citizen                                                               | Ш   | Select                     | ~ |
| ○ Immigrant Non-Citizen                                                           | 1   | Select                     |   |
| O Non-Immigrant Visa Holder   O                                                   | Ш   | Naturalization Certificate |   |
| Other 9                                                                           | Ш   |                            |   |
|                                                                                   | - [ | Certificate of Citizenship |   |

Mark one box that indicates Anna's current Citizenship or Immigration Status.\*

US Citizen

Naturalized Citizen

Immigrant Non-Citizen

Non-Immigrant Visa Holder

Other

| Document Type              |   |
|----------------------------|---|
| Select                     | ~ |
| Select                     |   |
| Naturalization Certificate |   |
| Certificate of Citizenship |   |