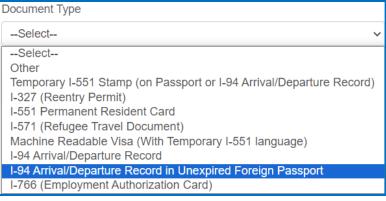

Naturalized Citizen

Immigrant Non-Citizen

Non-Immigrant Visa Holder

Other

I-94 Arrival/Departure Record in Unexpired Foreign Passport

I-766 (Employment Authorization Card)

I-766 (Employment Authorization Card)

### See page 10 for "I-94 Arrival/Departure Record in Unexpired Foreign Passport" document type fields example.