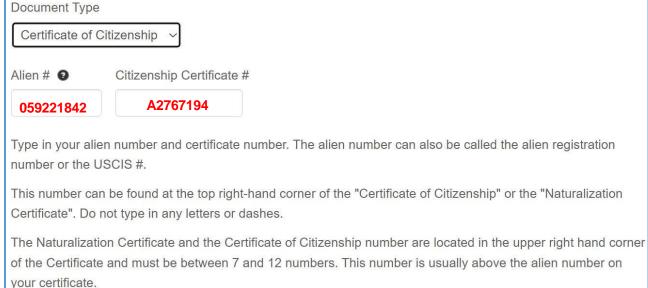

# Citizenship and Immigration Documentation Type Dropdown Options and Fields

\*Please note, this resource is designed to give examples of the different "Document Types" which are available for selection for individuals marked "Naturalized Citizen," "Immigrant Non-Citizen," or "Non-Immigrant Visa Holder." Assistors can review the document that the consumer is presenting and can compare it to the corresponding example on this resource, to locate the numbers needed and enter them into the selected document's data fields in the consumer's application.

| Mark one box that indicates Annie's current Citizenship or Immigration Status.* • | ) [ | Document Type              |   |
|-----------------------------------------------------------------------------------|-----|----------------------------|---|
| ○ US Citizen                                                                      |     |                            | _ |
| Naturalized Citizen                                                               | Ш   | Select                     | ~ |
| ○ Immigrant Non-Citizen                                                           | 1   | Select                     |   |
| O Non-Immigrant Visa Holder   O                                                   | Ш   | Naturalization Certificate |   |
| Other 9                                                                           | Ш   |                            |   |
|                                                                                   | - [ | Certificate of Citizenship |   |

Mark one box that indicates Anna's current Citizenship or Immigration Status.\*

US Citizen

Naturalized Citizen

Immigrant Non-Citizen

Non-Immigrant Visa Holder

Other

| Document Type              |   |
|----------------------------|---|
| Select                     | ~ |
| Select                     |   |
| Naturalization Certificate |   |
| Certificate of Citizenship |   |