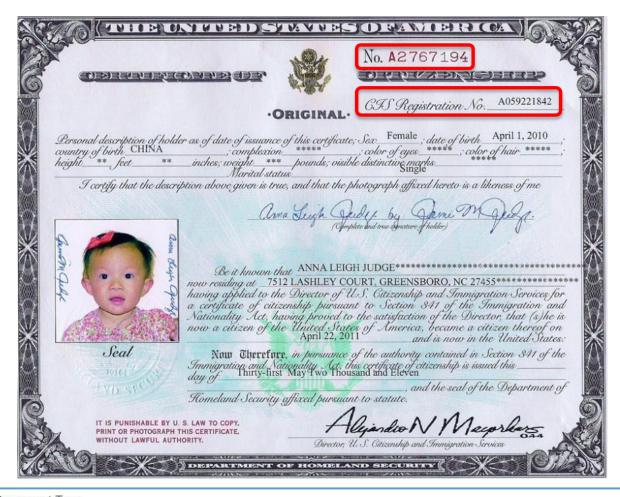

# Citizenship and Immigration Documentation Type Dropdown Options and Fields

\*Please note, this resource is designed to give examples of the different "Document Types" which are available for selection for individuals marked "Naturalized Citizen," "Immigrant Non-Citizen," or "Non-Immigrant Visa Holder." Assistors can review the document that the consumer is presenting and can compare it to the corresponding example on this resource, to locate the numbers needed and enter them into the selected document's data fields in the consumer's application.

| Mark one box that indicates Annie's current Citizenship or Immigration Status.* • | ) [ | Document Type              |   |
|-----------------------------------------------------------------------------------|-----|----------------------------|---|
| ○ US Citizen                                                                      |     |                            | _ |
| Naturalized Citizen                                                               | Ш   | Select                     | ~ |
| ○ Immigrant Non-Citizen                                                           | 1   | Select                     |   |
| O Non-Immigrant Visa Holder   O                                                   | Ш   | Naturalization Certificate |   |
| Other 9                                                                           | Ш   |                            |   |
|                                                                                   | - [ | Certificate of Citizenship |   |

Mark one box that indicates Anna's current Citizenship or Immigration Status.\*

US Citizen

Naturalized Citizen

Immigrant Non-Citizen

Non-Immigrant Visa Holder

Other

| Document Type              |   |
|----------------------------|---|
| Select                     | ~ |
| Select                     |   |
| Naturalization Certificate |   |
| Certificate of Citizenship |   |