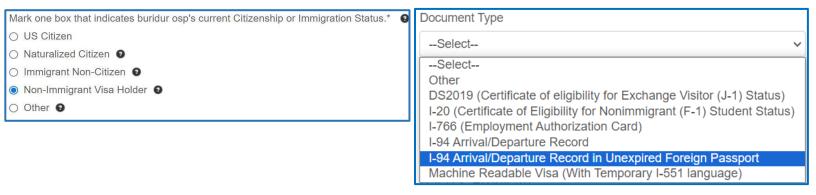

### See page 10 for "I-94 Arrival/Departure Record in Unexpired Foreign Passport" document type fields example.