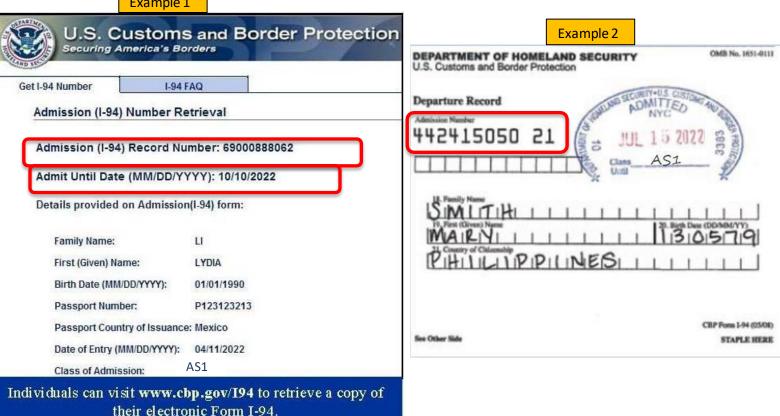

If an I-94 number is entered the system will auto generate another text box for the consumer's Foreign Passport number.

Mark one box that indicates John's current Citizenship or Immigration Status.\*

US Citizen

### See page 9 for "I-94 Arrival/Departure Record" document type fields example.