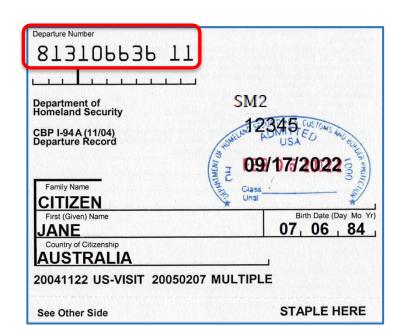

### See page 9 for "I-94 Arrival/Departure Record" document type fields example.

### See page 10 for "I-94 Arrival/Departure Record in Unexpired Foreign Passport" document type fields example.