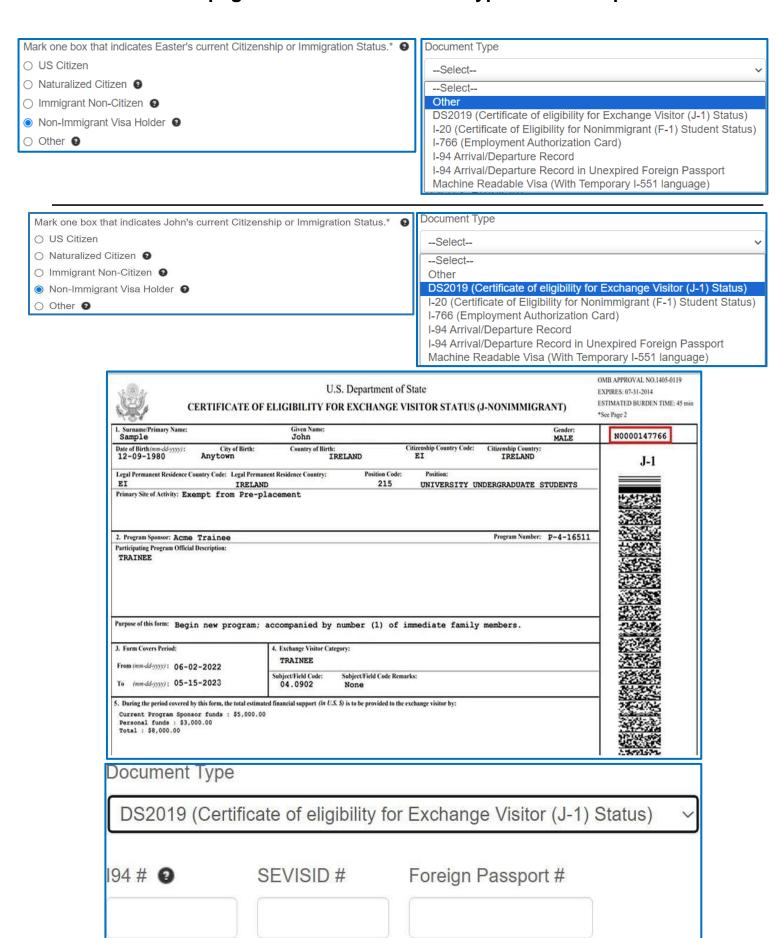

If an I-94 number is entered the system will auto generate another text box for the consumer's Foreign Passport number.

Mark one box that indicates John's current Citizenship or Immigration Status.\*

US Citizen

Naturalized Citizen

Immigrant Non-Citizen

Non-Immigrant Visa Holder

Other

I-94 Arrival/Departure Record in Unexpired Foreign Passport

I-766 (Employment Authorization Card)

I-766 (Employment Authorization Card)

#### See page 3 for "Other" document type fields example.

| Document Ty    | ре                      |                                      |
|----------------|-------------------------|--------------------------------------|
| I-20 (Certific | cate of Eligibility for | Nonimmigrant (F-1) Student Status) ∨ |
| I94 # <b>②</b> | SEVISID#                | Foreign Passport #                   |