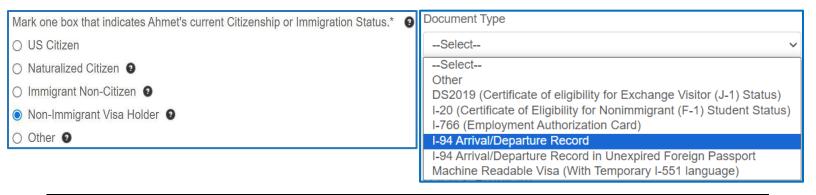

### See page 9 for "I-94 Arrival/Departure Record" document type fields example.