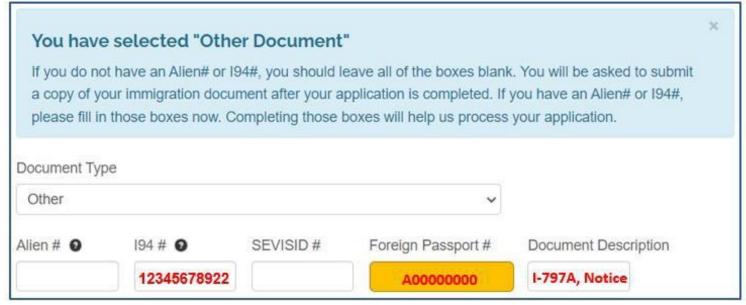

# Citizenship and Immigration Documentation Type Dropdown Options and Fields

\*Please note, this resource is designed to give examples of the different "Document Types" which are available for selection for individuals marked "Naturalized Citizen," "Immigrant Non-Citizen," or "Non-Immigrant Visa Holder." Assistors can review the document that the consumer is presenting and can compare it to the corresponding example on this resource, to locate the numbers needed and enter them into the selected document's data fields in the consumer's application.

This resource is <u>not</u> to be used to determine what citizenship or immigration status to select for the consumer, or what documents are needed to confirm a consumer's valid citizenship or immigration status.