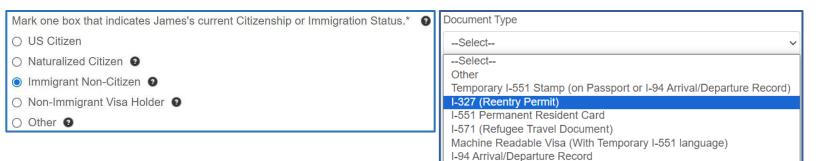

| Mark one box that indicates Annie's current Citizenship or Immigration Status.* • | ) [ | Document Type              |   |
|-----------------------------------------------------------------------------------|-----|----------------------------|---|
| ○ US Citizen                                                                      |     |                            | _ |
| Naturalized Citizen                                                               | Ш   | Select                     | ~ |
| ○ Immigrant Non-Citizen                                                           | 1   | Select                     |   |
| O Non-Immigrant Visa Holder   O                                                   | Ш   | Naturalization Certificate |   |
| Other 9                                                                           | Ш   |                            |   |
|                                                                                   | - [ | Certificate of Citizenship |   |

Mark one box that indicates Anna's current Citizenship or Immigration Status.\*

US Citizen

Naturalized Citizen

Immigrant Non-Citizen

Non-Immigrant Visa Holder

Other

| Document Type              |   |
|----------------------------|---|
| Select                     | ~ |
| Select                     |   |
| Naturalization Certificate |   |
| Certificate of Citizenship |   |