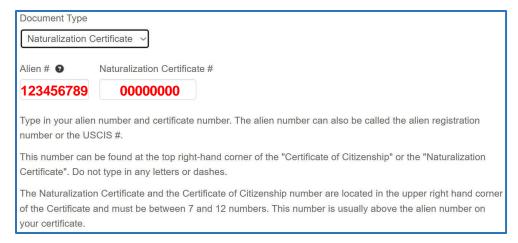

# Citizenship and Immigration Documentation Type Dropdown Options and Fields

\*Please note, this resource is designed to give examples of the different "Document Types" which are available for selection for individuals marked "Naturalized Citizen," "Immigrant Non-Citizen," or "Non-Immigrant Visa Holder." Assistors can review the document that the consumer is presenting and can compare it to the corresponding example on this resource, to locate the numbers needed and enter them into the selected document's data fields in the consumer's application.

| Mark one box that indicates Annie's current Citizenship or Immigration Status.* • | ) [ | Document Type              |   |
|-----------------------------------------------------------------------------------|-----|----------------------------|---|
| ○ US Citizen                                                                      |     |                            | _ |
| Naturalized Citizen                                                               | Ш   | Select                     | ~ |
| ○ Immigrant Non-Citizen                                                           | 1   | Select                     |   |
| O Non-Immigrant Visa Holder   O                                                   | Ш   | Naturalization Certificate |   |
| Other 9                                                                           | Ш   |                            |   |
|                                                                                   | - [ | Certificate of Citizenship |   |

Mark one box that indicates Anna's current Citizenship or Immigration Status.\*

US Citizen

Naturalized Citizen

Immigrant Non-Citizen

Non-Immigrant Visa Holder

Other

| Document Type              |   |
|----------------------------|---|
| Select                     | ~ |
| Select                     |   |
| Naturalization Certificate |   |
| Certificate of Citizenship |   |