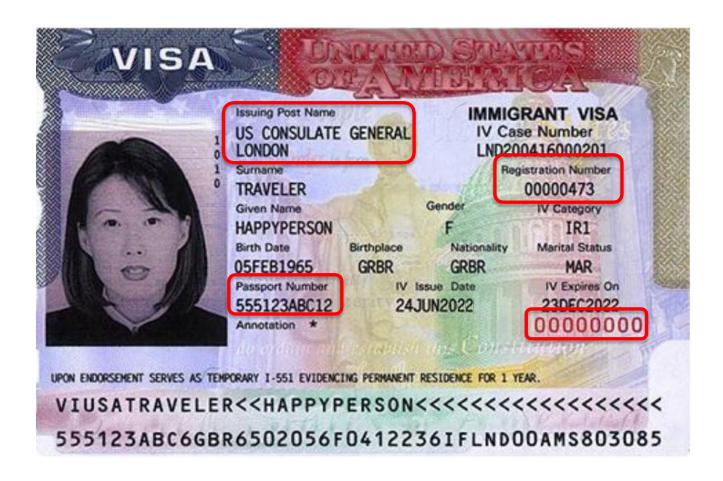

# Citizenship and Immigration Documentation Type Dropdown Options and Fields

\*Please note, this resource is designed to give examples of the different "Document Types" which are available for selection for individuals marked "Naturalized Citizen," "Immigrant Non-Citizen," or "Non-Immigrant Visa Holder." Assistors can review the document that the consumer is presenting and can compare it to the corresponding example on this resource, to locate the numbers needed and enter them into the selected document's data fields in the consumer's application.

| Document Type  |                     |                         |                                  |
|----------------|---------------------|-------------------------|----------------------------------|
| Machine Read   | dable Visa (With Te | mporary I-551 language) | V                                |
| Alien# 2       | Visa #              | Foreign Passport #      | Foreign Passport Expiration Date |
| 00000473       | 0000000             | 555123ABC12             |                                  |
| Foreign Passpo | rt Country Of Issua | ance                    |                                  |