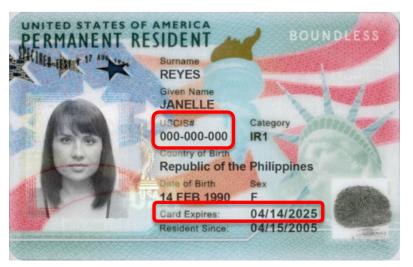

# Citizenship and Immigration Documentation Type Dropdown Options and Fields

\*Please note, this resource is designed to give examples of the different "Document Types" which are available for selection for individuals marked "Naturalized Citizen," "Immigrant Non-Citizen," or "Non-Immigrant Visa Holder." Assistors can review the document that the consumer is presenting and can compare it to the corresponding example on this resource, to locate the numbers needed and enter them into the selected document's data fields in the consumer's application.