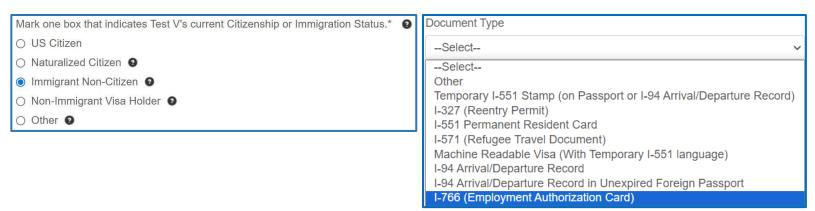

Naturalized Citizen

Immigrant Non-Citizen

Non-Immigrant Visa Holder

Other

I-94 Arrival/Departure Record in Unexpired Foreign Passport

I-766 (Employment Authorization Card)

I-766 (Employment Authorization Card)

#### See page 11 for "1-766 (Employment Authorization Card)" document type fields example.