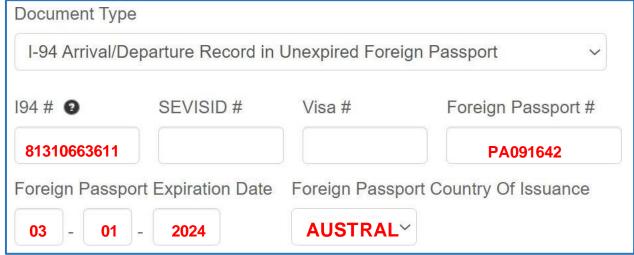

### See page 10 for "I-94 Arrival/Departure Record in Unexpired Foreign Passport" document type fields example.