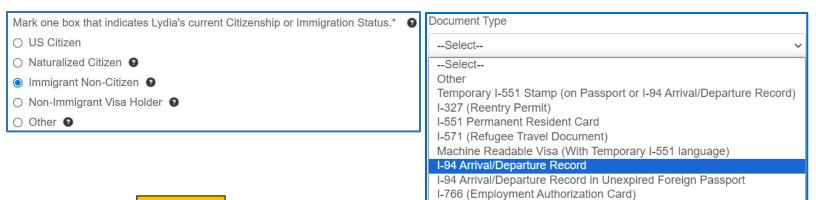

# Citizenship and Immigration Documentation Type Dropdown Options and Fields

\*Please note, this resource is designed to give examples of the different "Document Types" which are available for selection for individuals marked "Naturalized Citizen," "Immigrant Non-Citizen," or "Non-Immigrant Visa Holder." Assistors can review the document that the consumer is presenting and can compare it to the corresponding example on this resource, to locate the numbers needed and enter them into the selected document's data fields in the consumer's application.

If an I-94 number is entered the system will auto generate another text box for the consumer's Foreign Passport number.

Mark one box that indicates John's current Citizenship or Immigration Status.\*

US Citizen

### See page 9 for "I-94 Arrival/Departure Record" document type fields example.