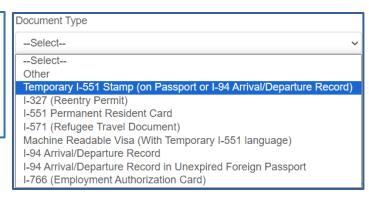

Naturalized Citizen

Immigrant Non-Citizen

Non-Immigrant Visa Holder

Other

I-94 Arrival/Departure Record in Unexpired Foreign Passport

I-766 (Employment Authorization Card)

I-766 (Employment Authorization Card)