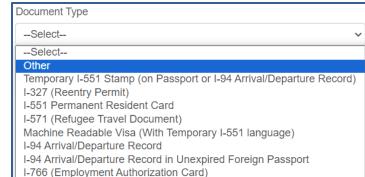

Naturalized Citizen

Immigrant Non-Citizen

Non-Immigrant Visa Holder

Other

I-94 Arrival/Departure Record in Unexpired Foreign Passport

I-766 (Employment Authorization Card)

I-766 (Employment Authorization Card)

#### See page 3 for "Other" document type fields example.

| Document Ty    | ре                      |                                      |
|----------------|-------------------------|--------------------------------------|
| I-20 (Certific | cate of Eligibility for | Nonimmigrant (F-1) Student Status) ∨ |
| I94 # <b>②</b> | SEVISID#                | Foreign Passport #                   |

#### See page 11 for "1-766 (Employment Authorization Card)" document type fields example.

### See page 9 for "I-94 Arrival/Departure Record" document type fields example.

### See page 10 for "I-94 Arrival/Departure Record in Unexpired Foreign Passport" document type fields example.

## See page 8 for "Machine Readable Visa (with Temporary I-551 language)" document type fields example