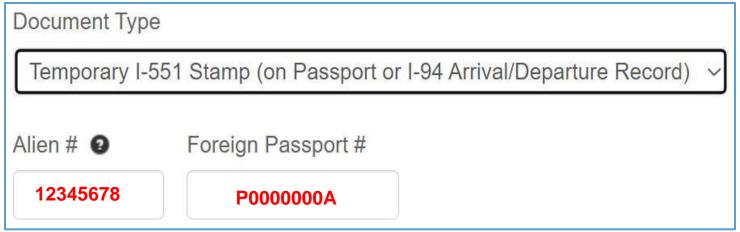

If an I-94 number is entered the system will auto generate another text box for the consumer's Foreign Passport number.

Mark one box that indicates John's current Citizenship or Immigration Status.\*

US Citizen

Naturalized Citizen

Immigrant Non-Citizen

Non-Immigrant Visa Holder

Other

I-94 Arrival/Departure Record in Unexpired Foreign Passport

I-766 (Employment Authorization Card)

I-766 (Employment Authorization Card)