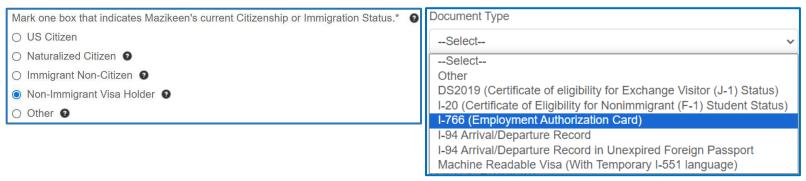

#### See page 11 for "1-766 (Employment Authorization Card)" document type fields example.