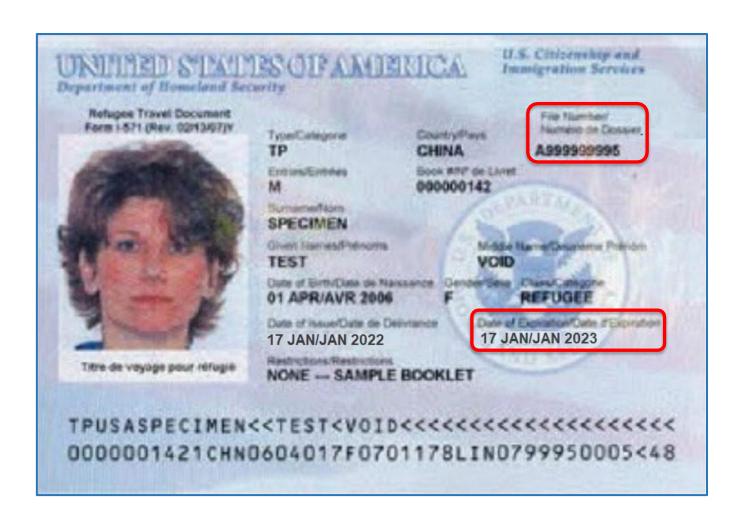

# Citizenship and Immigration Documentation Type Dropdown Options and Fields

\*Please note, this resource is designed to give examples of the different "Document Types" which are available for selection for individuals marked "Naturalized Citizen," "Immigrant Non-Citizen," or "Non-Immigrant Visa Holder." Assistors can review the document that the consumer is presenting and can compare it to the corresponding example on this resource, to locate the numbers needed and enter them into the selected document's data fields in the consumer's application.