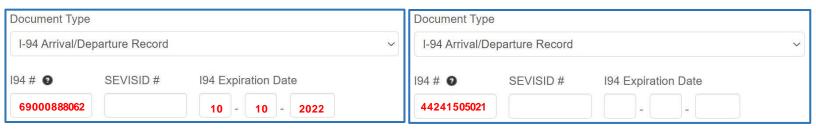

If an I-94 number is entered the system will auto generate another text box for the consumer's Foreign Passport number.

Mark one box that indicates John's current Citizenship or Immigration Status.\*

US Citizen

### See page 10 for "I-94 Arrival/Departure Record in Unexpired Foreign Passport" document type fields example.