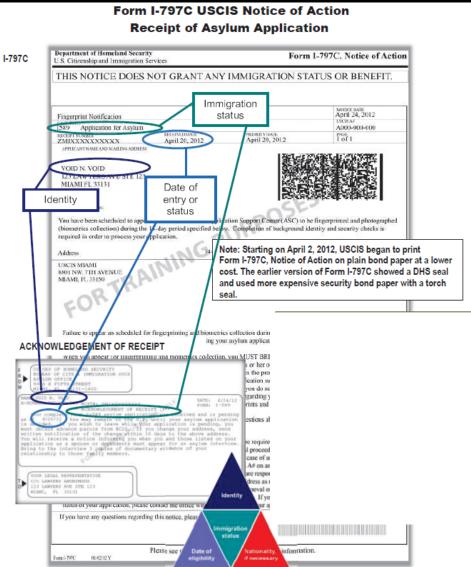

# No Certificates and No US Passport

- If consumer has no US passport and has lost his Certificates, he can apply for replacement of the Certificate of Citizenship or Naturalization
- For low income applicants, fee waiver is available (form I-912 on USCIS website)
- Submit proof to the Marketplace that the replacement application has been received by USCIS (I-797 Notice of Action showing receipt).

### Notice of Receipt of Asylum Application

http://asyleesasauthors.org/images/I-589\_Receipt.pdf