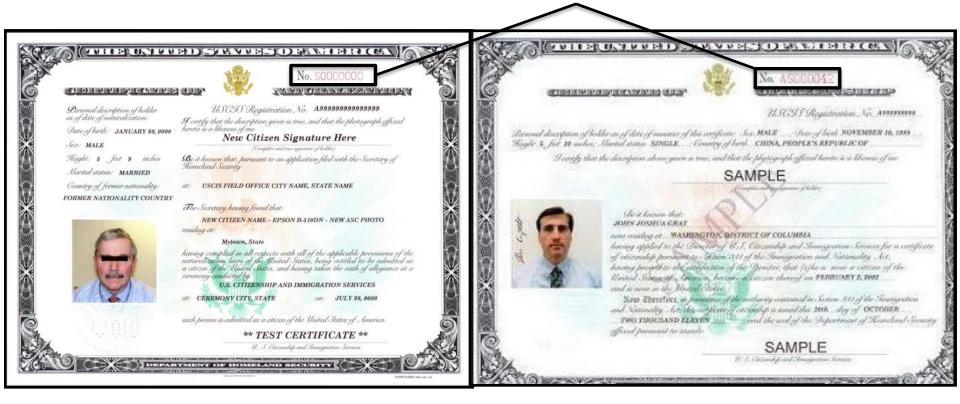

# For naturalized, acquired or citizenship by derivation:

- Mark Naturalized and provide one of the following documents:
- a Certificate of Naturalization OR
- a Certificate of Citizenship

# Where to find Certificate Number

Certificate Number