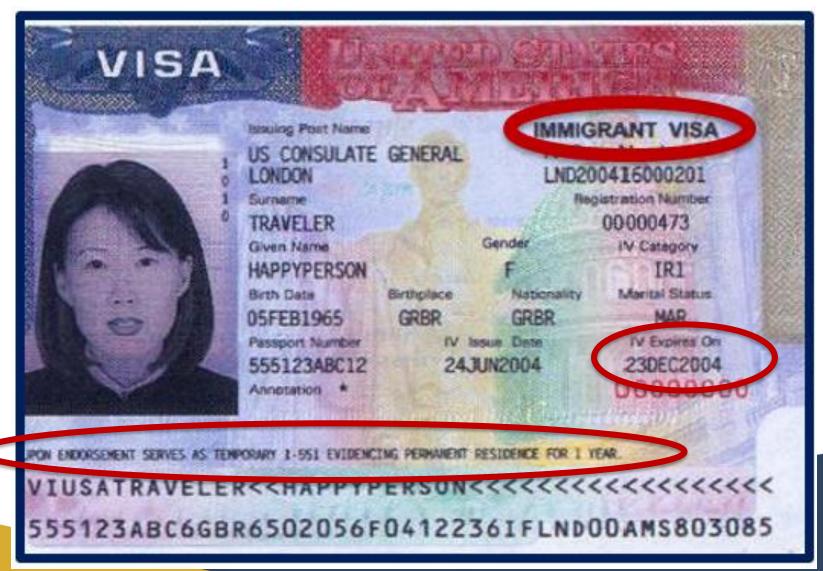

ensuing react for cause to appear a country                                                                                              |
|       |                                                                                                                                                              | Antifect In Proved                                                                                                                       |
|       |                                                                                                                                                              |                                                                                                                                          |

## Immigrant Non-Citizen Immigrant Visa







# Lawfully Residing Non-Citizen Immigrants are eligible for State MA, CHPlus, QHPs and EP.



## Lawfully Residing Immigrants

 Approved petition with pending LPR application

TPS

- Deferred Action (not DACA)
- Parole of < 1 year</li>
- Stay of removal
- Order of Supervision
   with EAD

- Applicant for SIJ
- Applicant with EAD, applying for:
  - Cancellation of Removal
  - Asylum or Withholding of Removal
  - TPS
  - Registry
  - Adjustment under LIFE Act

### Notice of Receipt of Asylum Application





http://asyleesasauthors.org/images/I-589\_Receipt.pdf



# PRUCOL Only, Eligible for NYS Medicaid & CHPlus

- Applicants for any immigration benefit
- Immediate relatives with approved I-130
- DACA/DAPA (including applicants)
- Undocumented noncitizen who can show continuous residenc