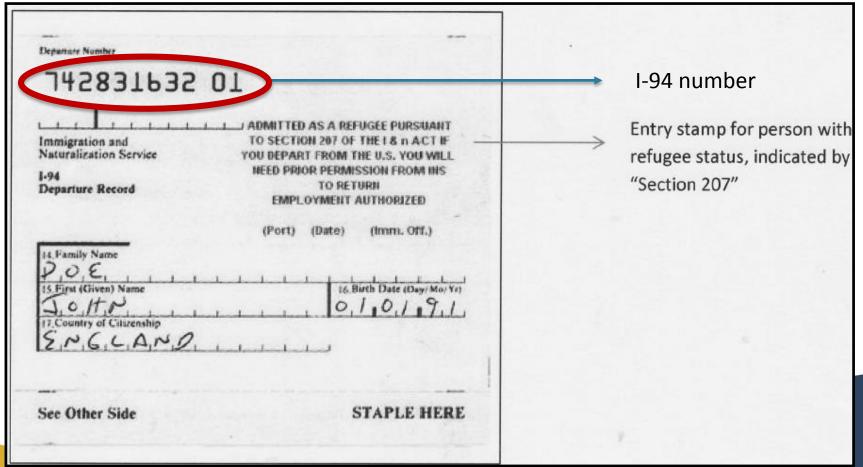

# **Common Verification Documents**

- I-94 Arrival Departure Record
- I-797 Notice of Action
- Immigrant Visa or Green Card
- Refugee Travel Document
- EAD (look at category)
- Immigration Court Orders
- ORR certification (trafficking victims)

• Refugee I-94

PAGE 02