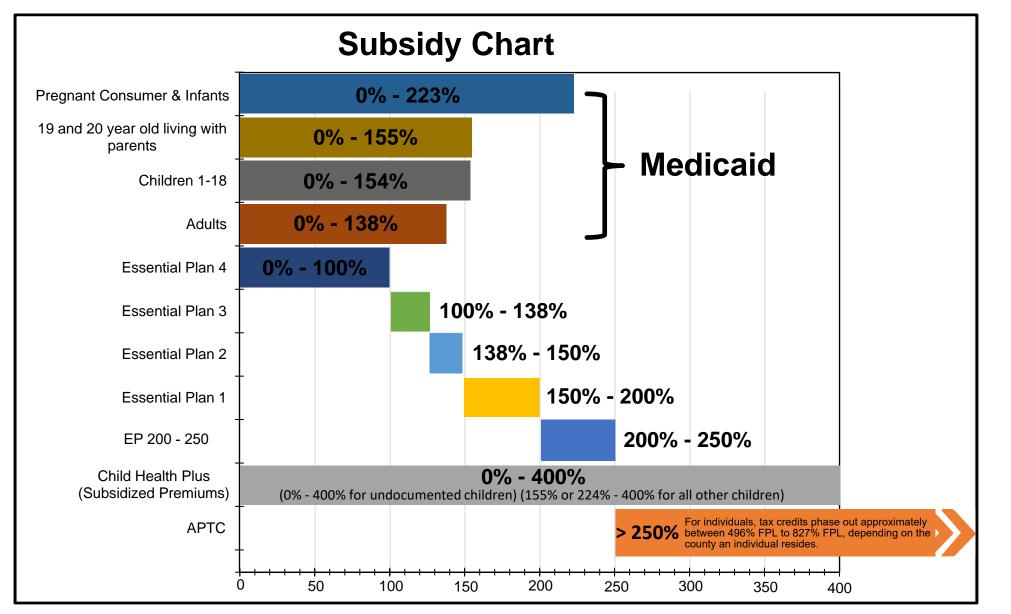

## Note:

Consumers age 65 and older who are ineligible for Medicaid and Medicare due to being an Aliessa immigrant or being a Short Term Visa Holder, who pass NYS residency, may be eligible for PTC and CSR, if they are under 100% FPL.

Consumers age 65 and older, who are not parent/caretaker relatives and are ineligible for Medicare and Medicaid, may be eligible for PTC and CSR starting at 100% FPL.

Parent/caretaker relatives age 65 and older who are not enrolled in Medicare and are ineligible for Medicaid due to being above the Medicaid income threshold, may be eligible for PTC and CSR starting at 138% FPL.