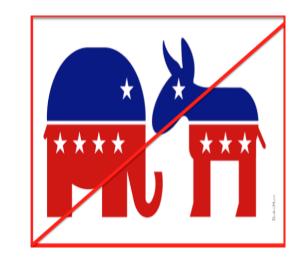

# Non-Partisan Voter Registration

 Non-partisan means you will not in any way advocate, encourage, suggest, or imply the preference of one political candidate or party over another. This also means you will assist anyone to register to vote, no matter his or her political preferences or party.

#### You cannot:

- Advise a consumer about which party to join.
- Make positive or negative comments about political parties or politicians.
- Wear clothing or put up posters or stickers in your office promoting politicians or political parties.

#### You CAN:

Discuss the importance of voting.